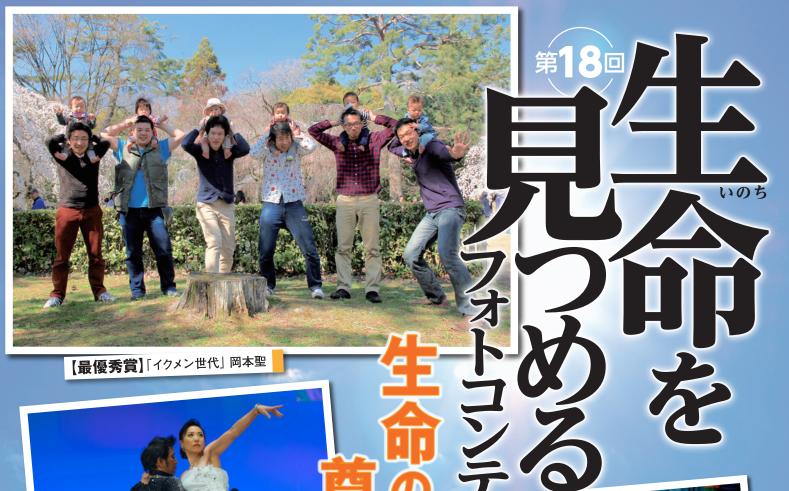

【日本医師会賞】「情熱を舞う」湖山昌男

【審査員特別賞】「ゆびきりげんまん」 山田英樹

主催: 日本医師会/読売新聞社

日本医師会と読売新聞社は生命の尊さ、

大切さを考えてほしいとの願いを込め、

「生命を見つめる」フォトコンテストを開催しています。 周囲の生きとし生けるものすべてが被写体です。

【読売新聞社賞】「まなざし(眼差し)」 伊東幸子

レンズを通して「生命」を感じた作品をご応募ください。